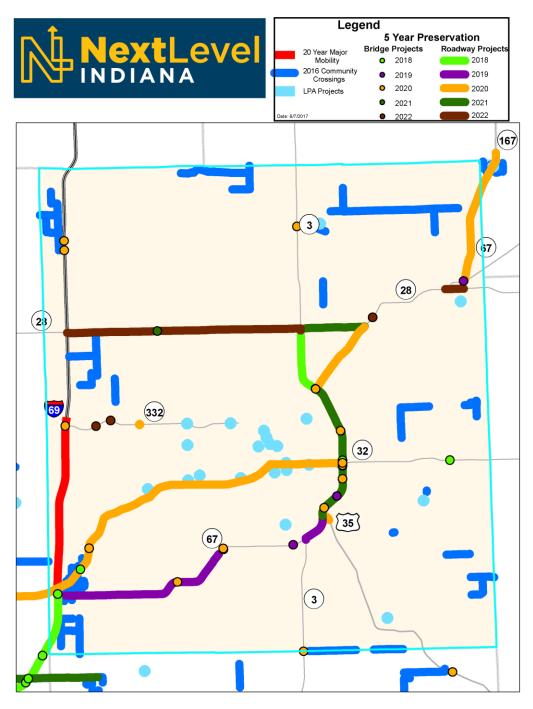

#### **INDOT Project List**

| Year | Route | Location                                        | Work                                      | Cost           |
|------|-------|-------------------------------------------------|-------------------------------------------|----------------|
|      |       |                                                 | Туре                                      | Estimate       |
| 2018 | SR 32 | At 4.656 mile E US 35/SR 3/SR 67                | Small Structure Pipe Lining               | \$76,873.00    |
| 2018 | SR 32 | 1.306 mile E of I-69                            | Small Structure<br>Replacement            | \$858,516.00   |
| 2018 | US 35 | NB over SR 67(N Broadway Ave)                   | Bridge Painting                           | \$134,749.00   |
| 2018 | US 35 | SB over SR 67(N Broadway Ave)                   | Bridge Painting                           | \$124,327.00   |
| 2018 | US 35 | NB over CSX RR, .01 mi S of SR 32               | Bridge Painting                           | \$103,606.00   |
| 2018 | US 35 | SB over CSX RR, .01 mi S of SR 32               | Bridge Painting                           | \$93,245.00    |
| 2018 | US 35 | NB over N&S RR, 1.39 mi N of SR 32              | Bridge Painting                           | \$93,245.00    |
| 2018 | US 35 | SB over N&S RR, 1.39 mi N of SR 32              | Bridge Painting                           | \$93,245.00    |
| 2018 | US 35 | NB over SR 32                                   | Bridge Painting                           | \$129,507.00   |
| 2018 | US 35 | SB over SR 32                                   | Bridge Painting                           | \$113,966.00   |
| 2018 | US 35 | From N. Jct. SR 3 to I-69                       | HMA Overlay, Preventive Maintenance       | \$2,918,814.00 |
| 2018 | US 35 | From SR3/SR67 to SR 28                          | HMA Overlay,<br>Preventive<br>Maintenance | \$6,672,644.00 |
| 2018 | US 35 | 0.111 mile N of SR 32                           | Small Structure Pipe Lining               | \$377,969.00   |
| 2019 | SR 3  | from SR 67 to US 35                             | HMA Overlay,<br>Preventive<br>Maintenance | \$1,044,638.00 |
| 2019 | SR 67 | From 3.76 mile west SR 3 to SR3                 | HMA Overlay,<br>Preventive<br>Maintenance | \$3,035,572.00 |
| 2019 | SR 67 | 0.65 miles S of SR 3, Old SR 3/Walnut St.       | Raise<br>Bridge/Lower<br>Pavement         | \$2,013,838.00 |
| 2020 | SR 3  | SR 3 OVER MISSISSINEWA RIVER, 04.37 N US 35     | Bridge Deck<br>Overlay                    | \$509,000.00   |
| 2020 | SR 32 | SR 32 OVER SHOEMAKER DITCH, 02.29 E I-69        | Bridge Deck<br>Overlay                    | \$220,000.00   |
| 2020 | US 35 | US 35 NB OVER CARDINAL GREENWAY, 00.35 N SR 3   | Bridge Deck<br>Overlay                    | \$387,000.00   |
| 2020 | US 35 | US 35 NB OVER CSX RR, 00.10 S SR 32             | Bridge Deck<br>Overlay                    | \$610,000.00   |
| 2020 | US 35 | US 35 SB OVER CSX RR, 00.10 S SR 32             | Bridge Deck<br>Overlay                    | \$570,000.00   |
| 2020 | US 35 | US 35 NB OVER SR 32 EB/WB, 03.51 S SR 67        | Bridge Deck<br>Overlay                    | \$650,000.00   |
| 2020 | US 35 | US 35 SB OVER SR 32 EB/WB, 03.51 S SR 67        | Bridge Deck<br>Overlay                    | \$620,000.00   |
| 2020 | US 35 | US 35 NB OVER N&S RR, 01.39 N SR 32             | Bridge Deck<br>Overlay                    | \$580,000.00   |
| 2020 | US 35 | US 35 SB OVER N&S RR, 01.39 N SR 32             | Bridge Deck<br>Overlay                    | \$580,000.00   |
| 2020 | US 35 | US 35 NB OVER SR 67/N BROADWAY AV, 02.89 S SR 3 | Bridge Deck<br>Overlay                    | \$570,000.00   |

# **Delaware County**

|      | T      | T                                                  |                                                 |                 |
|------|--------|----------------------------------------------------|-------------------------------------------------|-----------------|
| 2020 | US 35  | US 35 SB OVER SR 67 SB/N BROADWAY AV, 02.89 S SR 3 | Bridge Deck<br>Overlay                          | \$630,000.00    |
| 2020 | US 35  | US 35 NB OVER JD TRUITT DITCH, 00.68 S SR 32       | Replace<br>Superstructure                       | \$900,000.00    |
| 2020 | US 35  | US 35 SB OVER JD TRUITT DITCH, 00.68 S SR 32       | Replace<br>Superstructure                       | \$900,000.00    |
| 2020 | SR 67  | SR 67 OVER BELL CREEK, 05.38 N I-69                | Bridge Deck<br>Overlay                          | \$825,000.00    |
| 2020 | SR 67  | SR 67 NB OVER NO NAME CREEK, 03.64 S SR 3          | Bridge Deck<br>Overlay                          | \$620,000.00    |
| 2020 | SR 67  | SR 67 SB OVER NO NAME CREEK, 03.64 S SR 3          | Bridge Deck<br>Overlay                          | \$620,000.00    |
| 2020 | SR 67  | SR 67 NB OFF RAMP OVER NO NAME CREEK, 03.64 S SR 3 | Bridge Deck<br>Overlay                          | \$470,000.00    |
| 2020 | I 69   | CR 950N OVER I-69, 03.54 N SR 28                   | Bridge Deck<br>Overlay                          | \$264,000.00    |
| 2020 | I 69   | NB over Pipe Creek, 03.95 N SR 28                  | Replace<br>Superstructure                       | \$1,402,182.00  |
| 2020 | I 69   | SB over Pipe Creek, 03.95 N SR 28                  | Replace<br>Superstructure                       | \$1,402,182.00  |
| 2020 | SR 32  | From SR 9 N. Jct. to US 35                         | HMA Overlay, Preventive Maintenance             | \$10,056,479.00 |
| 2020 | SR 332 | Over I-69 NB/SB                                    | Bridge Deck<br>Overlay                          | \$969,571.00    |
| 2020 | SR 332 | at CR 600W, 3.36 miles E. of I-69                  | Intersect.<br>Improv. W/<br>Added Turn<br>Lanes | \$1,353,780.00  |
| 2020 | US 35  | CRC pavement at the Muncie By-Pass                 | Pavement<br>Replacement                         | \$1,512,766.00  |
| 2021 | SR 28  | From SR 3 to SR 67                                 | HMA Overlay<br>Minor Structural                 | \$1,979,396.00  |
| 2021 | US 35  | 3.85 miles S I-69, over Big Killbuck Creek         | Bridge Deck<br>Replacement                      | \$718,562.00    |
| 2022 | SR 28  | SR 28 OVER MISSISSINEWA RIVER, 00.54 E SR 67       | Bridge<br>Replacement                           | \$4,100,000.00  |